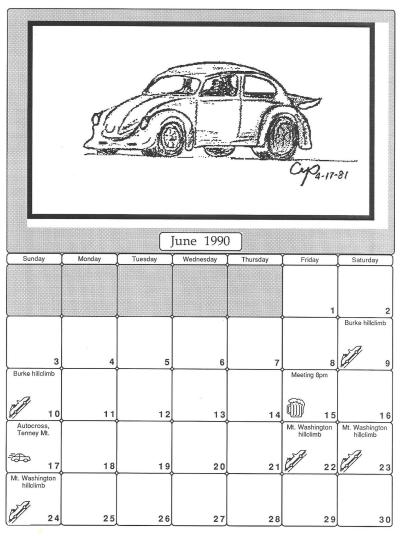

Here is this week's History Moment - OK I'm cheating here, if you had been to the June Club Meeting you would have heard me speak about this one. I wanted to get this in while we were still in June. Here we have the month of June from the club's 1990 calendar. Note that the business meeting was the second Friday of the month back then. You will see little cars on the calendar to indicate the Burke Hillclimb, a Tenney Mountain Auto-X, and the Mt. Washington Hillclimb. Of special interest to me was the picture of a race VW. The picture was used in a 1981 'Steering Wheel' and was drawn by ....ME! It looked a lot better before it was copied. By the way, you are quite welcome to join us at the club meetings, First Wednesday of the month.